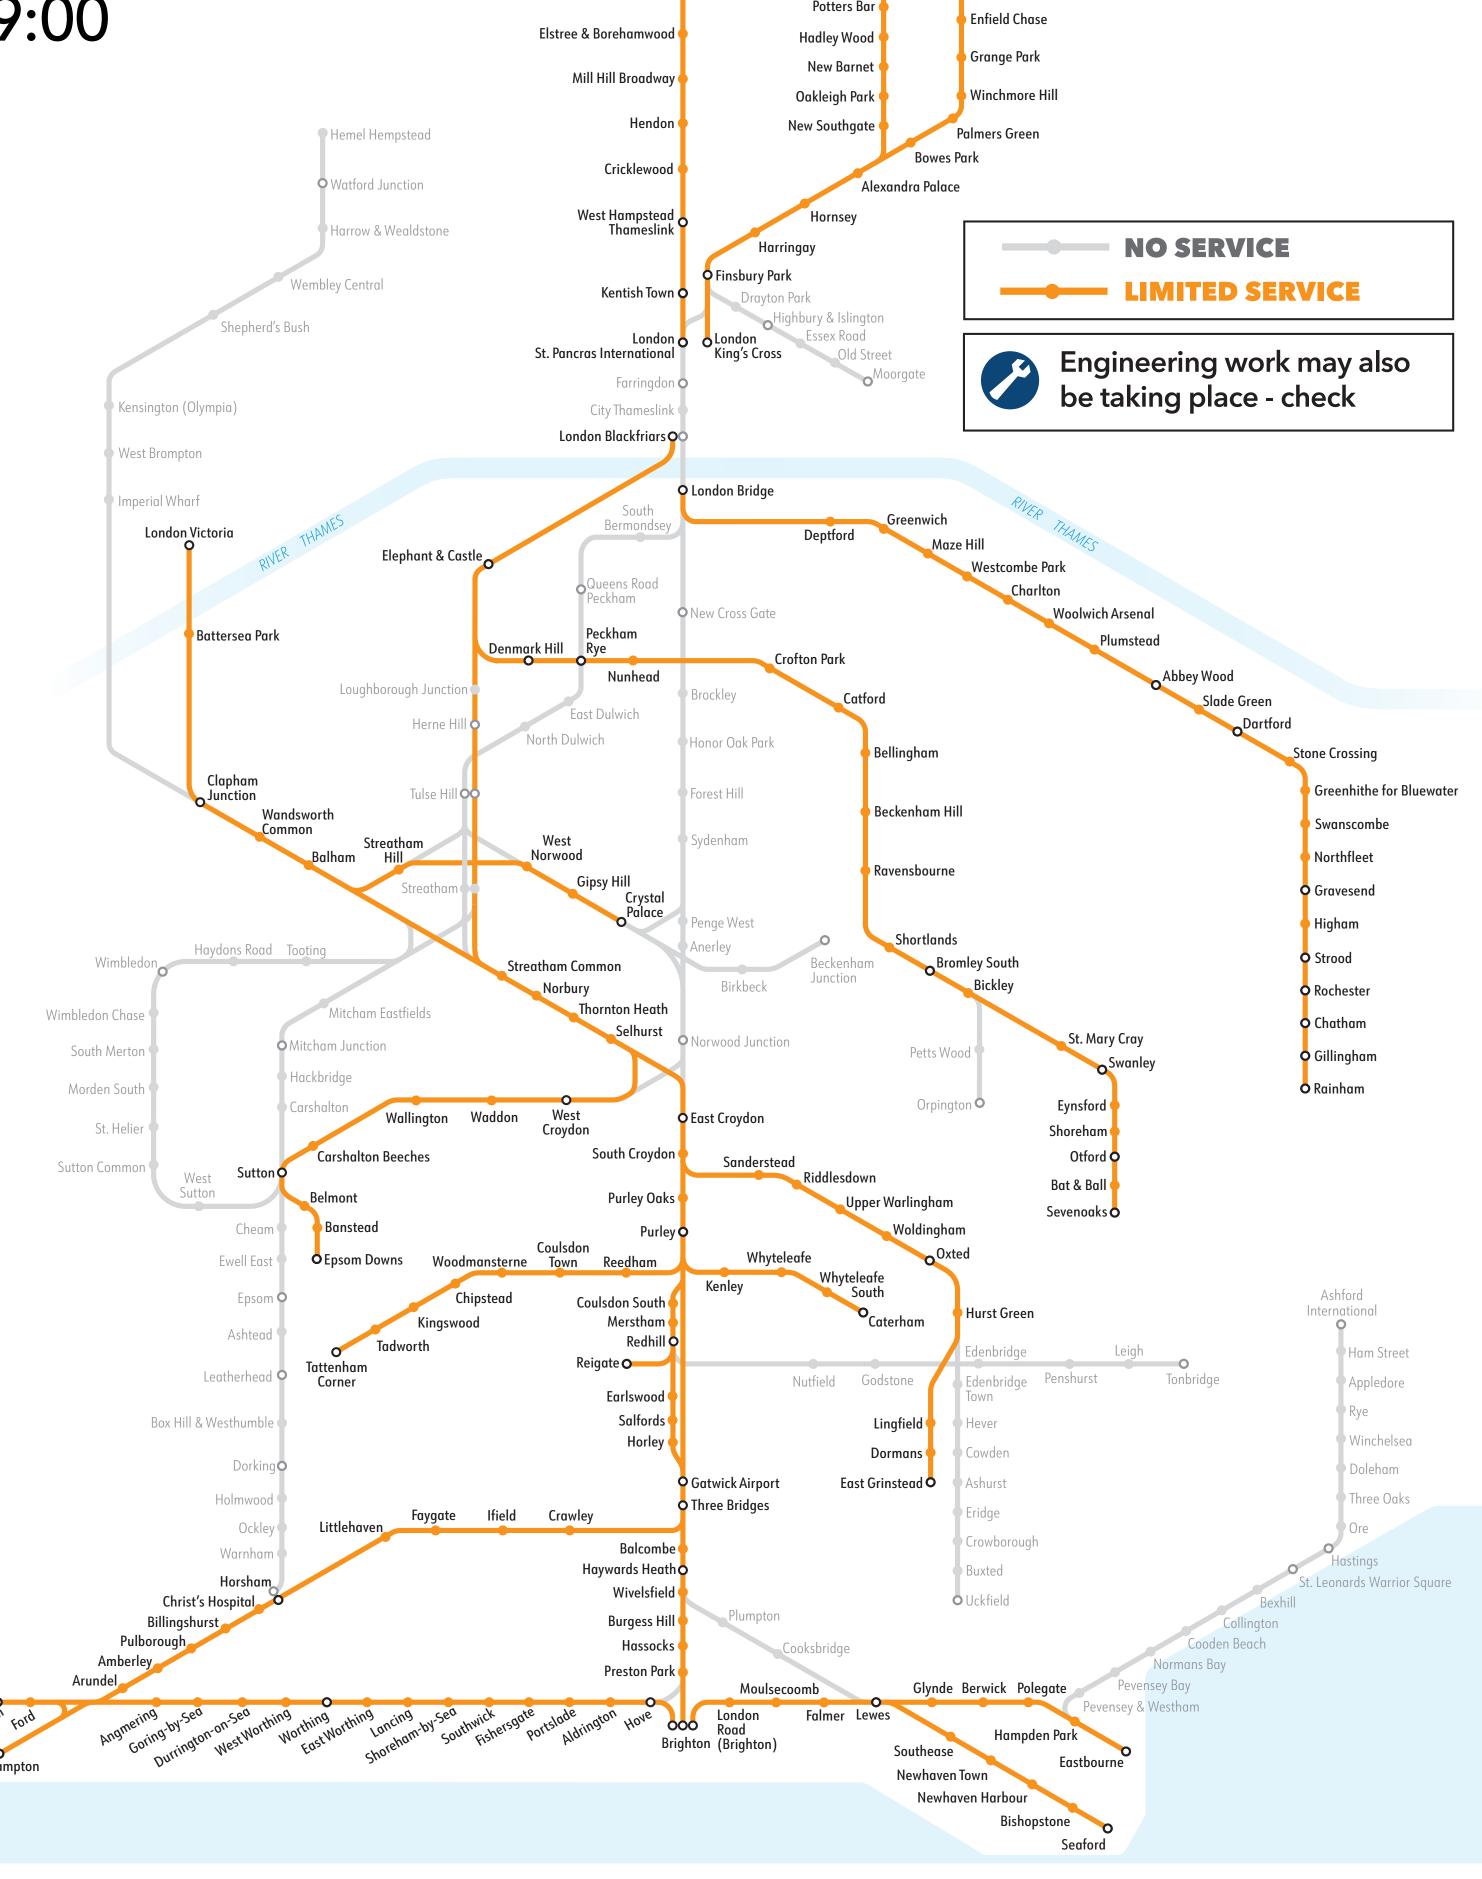

## Limited Service

- No service in some areas
- Reduced frequency of trains
- Not all trains stop at all stations
- Most trains will run between approx 07:00 - 19:00

Southampton Central

Portsmouth & Southse

Portsmouth Harbour